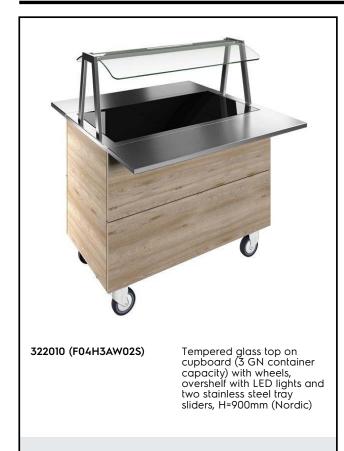

Flexy Compact Tempered glass top on cupboard (3GN) with wheels, overshelf with LED lights, H=900mm

#### Item No.

Compact design, ideal for space saving environments. AISI 304 Foldable tray sliders on long sides. Unit mounted on 125 mm wheels 2 swivel and 2 with brakes. Soft closing doors on operator side. Underneath ambient cupboard with doors. A type AISI 304 overshelf equipped with LED lights designed for extra increased visibility on the surface for charming food display. Sleek, minimalist alass structure, food and dust does not aet trapped and easy to clean. Curved glass. Sturdy body construction with laminated panelinas on 4 sides. Designed to serve the food in plates, casseroles, pans. Electronic overheating protection. Digital control with temperature display with precise adjustment (0,1°C). Fully compliant HACCP digital controls include visible alarms. Special design etched foil heating elements to maximize heat transmission on the surface for having the same temperature on the whole surface. Ideal for elegant buffet to display warm food, such as pizza, bun, etc. thanks to the extended surface top. It comes with stylish black coloured tempered heated glass with integrated etched foil elements and stainless steel framed. AISI 304 Stainless steel frame with rounded corners to facilitate cleaning operations. Heating elements connected to the bottom include safety thermostat. Food introduced at the correct temperature maintains its core temperature according to Afnor Standards. 900mm worktop height