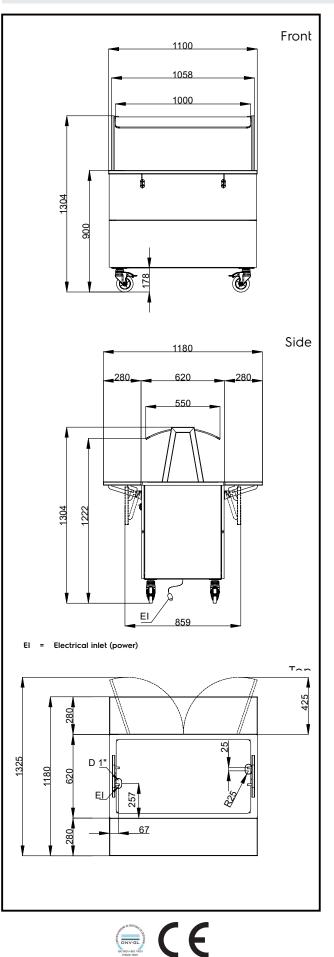

## Flexy Compact Tempered glass top on cupboard (3GN) with wheels, overshelf with LED lights, H=900mm

| Electric                                                                                                                                                                                                                                        |                                                                                                                                         |
|-------------------------------------------------------------------------------------------------------------------------------------------------------------------------------------------------------------------------------------------------|-----------------------------------------------------------------------------------------------------------------------------------------|
| Supply voltage:<br>322010 (F04H3AW02S)<br>Electrical power max.:                                                                                                                                                                                | 220-240 V/1N ph/50/60 Hz<br>0.91 kW                                                                                                     |
| Key Information:                                                                                                                                                                                                                                |                                                                                                                                         |
| N° of doors:<br>External dimensions, Width:<br>External dimensions, Depth:<br>External dimensions, Height:<br>Net weight:<br>Shipping height:<br>Shipping width:<br>Shipping depth:<br>Shipping volume:<br>Set temperature:<br>Top temperature: | 1<br>1100 mm<br>1180 mm<br>1304 mm<br>113 kg<br>1334 mm<br>899 mm<br>1140 mm<br>1.37 m <sup>3</sup><br>+105 / +115 °C<br>+105 / +115 °C |
| Sustainability                                                                                                                                                                                                                                  |                                                                                                                                         |